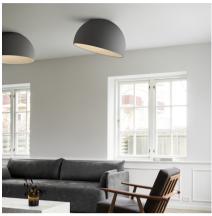

## 4880

Design By Ramos & Bassols

Duo is a ceiling light with surface installation where the natural warm appearance of the oak wood on the inside is combined with the technical refinement of the aluminium metal wrap on the outside.