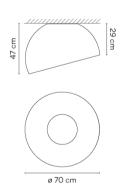

# Model Sheet

Dimming DALI 1-10V PUSH Optional Casambi

Min. quantity, upcharge and extra lead time apply [EN]

Surface Canopy

4000 K / 2700 K

Materials Shade: Oak wood

LED temperature

Instalation type