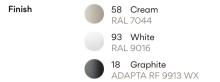

# Model Sheet

Dimming DALI 1-10V PUSH Optional Casambi

Min. quantity, upcharge and extra lead time apply [EN]

Surface Canopy

4000 K / 2700 K

Materials Shade: Oak wood

LED temperature

Instalation type